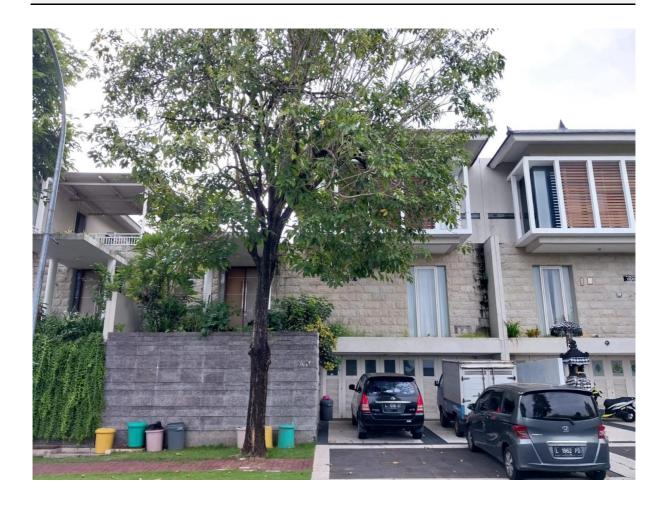

## RESIDENTIAL PERUM CITRALAND CLUSTER

Denpasar Utara, Denpasar, Bali

## PROPERTY INFORMATION

Property Type : Residential

Land Area :  $252 \, \text{m}^2$ 

Building Area : 288 m<sup>2</sup>

Document : SHM

Sale with Condition : As it is

Price : IDR 4,016,340,000,-

Property prices and availability are subject to change without notice.

Property Address : Perum Citraland Cluster Crystal Hill

Blok A No 11 Jalan Mahendradata Utara

Desa Ubung Kaja, Kecamatan Denpasar Utara

Kota Denpasar, Provinsi Bali.

Contact Person / PIC : I Kadek Suwitra / Kadek Trinawati

## PROPERTY PHOTO