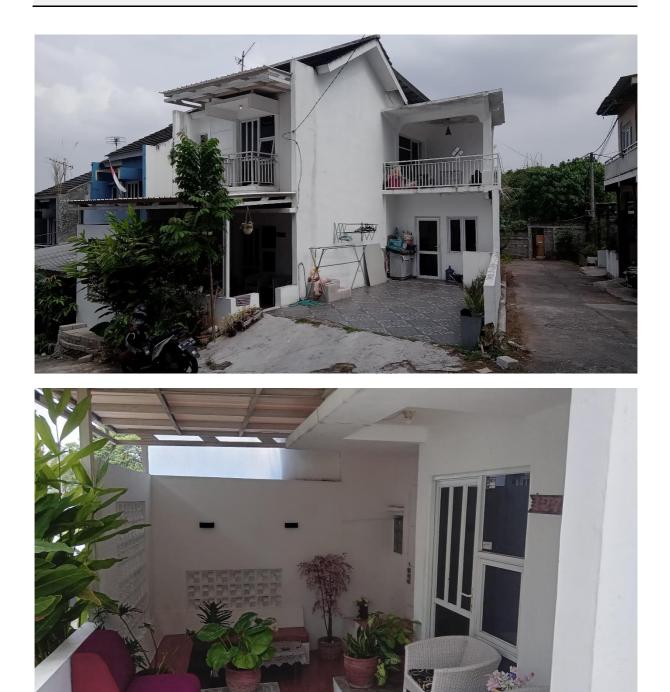

## RESIDENTIAL KOMPLEK MEGA REGENCY

Mandalajati, Bandung, Jawa Barat

## **INFORMASI PROPERTI**

| Property Type        | : | Residential                                                                                                           |
|----------------------|---|-----------------------------------------------------------------------------------------------------------------------|
| Land Area            | : | 102 m <sup>2</sup>                                                                                                    |
| Building Area        | : | 91 m <sup>2</sup>                                                                                                     |
| Document             | : | SHM                                                                                                                   |
| Sale with Condition  | : | As it is                                                                                                              |
| Price                | : | Rp 702,131,000,-<br>Property prices and availability are subject to change without notice.                            |
| Property Address     | : | Komplek Mega Regency Kav 127, Kelurahan Karang Pamulang,<br>Kecamatan Mandalajati, Kota Bandung,  Provinsi Jawa Barat |
| Contact Person / PIC | : | Tumiar / Opik<br>08118334782 / 08118334797                                                                            |

## **PROPERTY PHOTO**