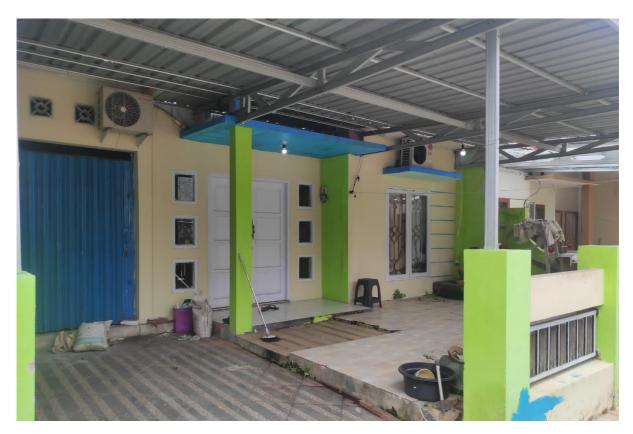

## RESIDENTIAL KOMPLEK PELANGI PESONA RESIDENCE

Gunung Samarinda Baru, Balikpapan Utara, Kalimantan Timur



## PROPERTY INFORMATION

Property Type : Residential

Land Area :  $104 \text{ m}^2$ 

Building Area : 59 m<sup>2</sup>

Document : SHM

Sale with Condition : As it is

Price : IDR 304,153,200,-

Property prices and availability are subject to change without notice.

Property Address : Komplek Pelangi Pesona Residence Jalan Pipa PDAM Blok D

No 3 Desa Gunung Samarinda Baru, Kecamatan Balikpapan

Utara, Provinsi Kalimantan Timur.

Contact Person / PIC : Nur Amaliah / Nurmi Farzilah

08118514876 / 08118334800



## **PROPERTY PHOTO**