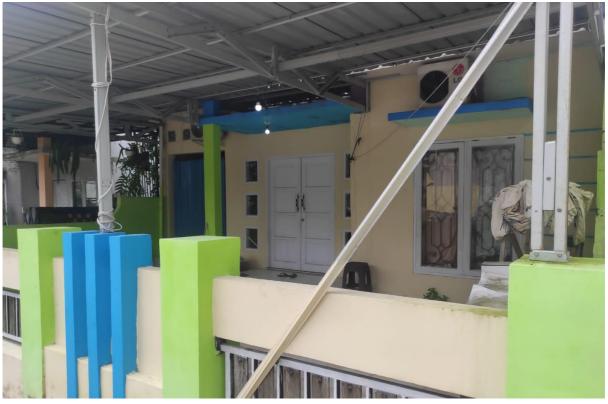

## RESIDENTIAL KOMPLEK PELANGI PESONA RESIDENCE

Gunung Samarinda Baru, Balikpapan Utara, Kalimantan Timur



## PROPERTY INFORMATION

Property Type : Residential

Land Area :  $104 \text{ m}^2$ 

Building Area : 59 m<sup>2</sup>

Document : SHM

Sale with Condition : As it is

Price : IDR 304,153,200,-

Property prices and availability are subject to change without notice.

Property Address : Komplek Pelangi Pesona Residence Jalan Pipa PDAM Blok D

No 3 Desa Gunung Samarinda Baru, Kecamatan Balikpapan

Utara, Provinsi Kalimantan Timur.

Contact Person / PIC : Nur Amaliah / Nurmi Farzilah

08118514876 / 08118334800



## **PROPERTY PHOTO**