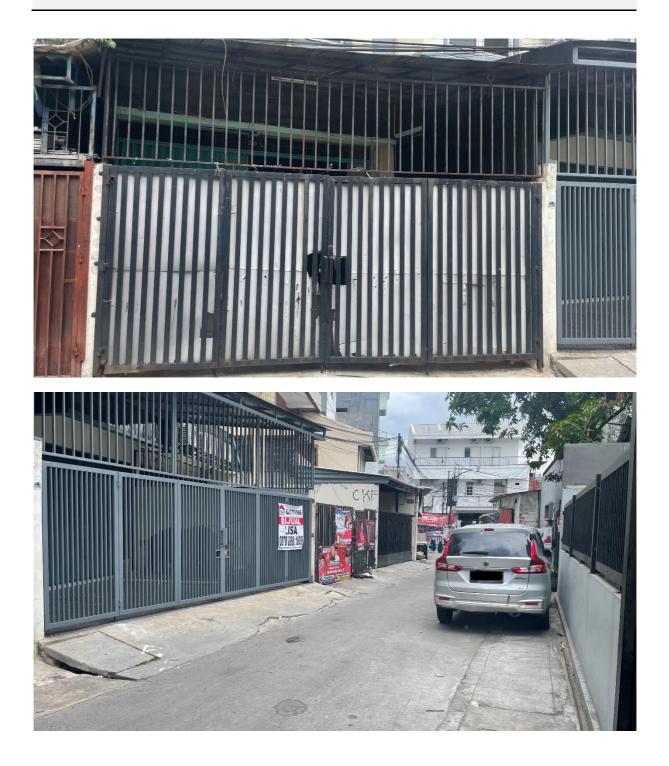

## SHOPHOUSE JALAN GUNUNG SAHARI X

Sawah Besar, Jakarta Pusat, DKI Jakarta

## PROPERTY INFORMATION

| Property Type        | : | Shophouse                                                                                                                                              |
|----------------------|---|--------------------------------------------------------------------------------------------------------------------------------------------------------|
| Land Area            | : | 42 m <sup>2</sup>                                                                                                                                      |
| Building Area        | : | 78,75 m <sup>2</sup>                                                                                                                                   |
| Document             | : | SHGB                                                                                                                                                   |
| Sale with Condition  | : | As it is                                                                                                                                               |
| Price                | : | IDR 734,000,000,-<br>Property prices and availability are subject to change without notice.                                                            |
| Property Address     | : | Jalan Gunung Sahari X No 20d Rt 009 Rw 003, Kelurahan<br>Gunung Sahari Utara, Kecamatan Sawah Besar, Kotamadya<br>Jakarta Pusat, Provinsi DKI Jakarta. |
| Contact Person / PIC | : | Muhamad Azhari<br>08118334802                                                                                                                          |

## **PROPERTY PHOTO**