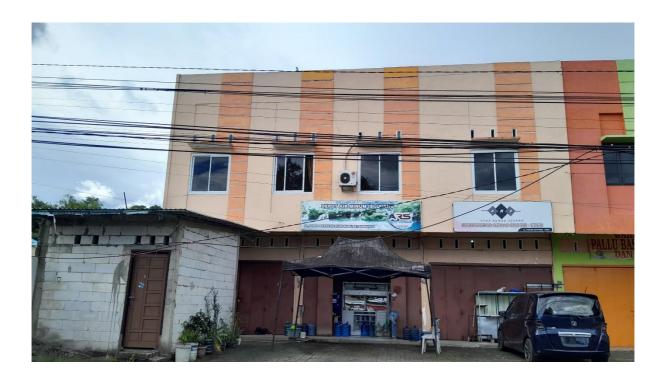

## SHOPHOUSE JALAN POROS PATTENE

Marusu, Maros, Sulawesi Selatan

## **INFORMASI PROPERTI**

| Property Type        | : | Shophouse                                                                                                     |
|----------------------|---|---------------------------------------------------------------------------------------------------------------|
| Land Area            | : | 289 m <sup>2</sup>                                                                                            |
| Building Area        | : | 289 m <sup>2</sup>                                                                                            |
| Document             | : | SHM                                                                                                           |
| Sale with Condition  | : | As it is                                                                                                      |
| Price                | : | IDR 1,326,481,100,-<br>Property prices and availability are subject to change without notice.                 |
| Property Address     | : | Jalan Poros Pattene, Kelurahan Temmappaduae, Kecamatan<br>Marusu, Kabupaten Maros, Provinsi Sulawesi Selatan. |
| Contact Person / PIC | : | Rizki Sirait / Irene Uranti M<br>081119567967 / 08118152590                                                   |

## **PROPERTY PHOTO**