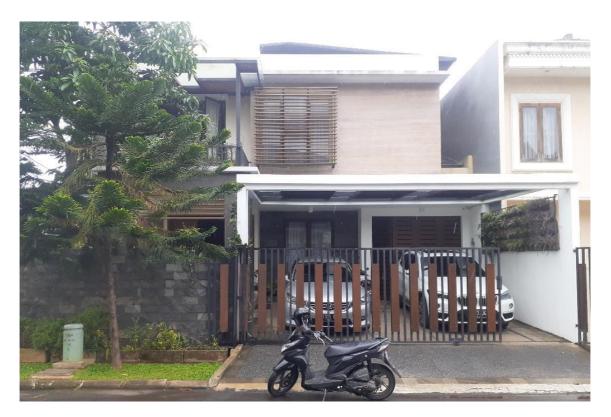

## PROPERTY INFORMATION

| Property Type        | : | Residential                                                                                                         |
|----------------------|---|---------------------------------------------------------------------------------------------------------------------|
| Land Area            | : | 240 m <sup>2</sup>                                                                                                  |
| Building Area        | : | 231 m <sup>2</sup>                                                                                                  |
| Document             | : | SHM                                                                                                                 |
| Sale with Condition  | : | As it is                                                                                                            |
| Price                | : | IDR 4,156,509,000,-<br>Property prices and availability are subject to change without notice .                      |
| Property Address     | : | Komplek BSD Sektor 3 Puspitaloka Blok AE No 20 Lengkong<br>Gudang Serpong, Kota Tangerang Selatan, Provinsi Banten. |
| Contact Person / PIC | : | Muhamad Azhari<br>08118334802                                                                                       |

## **PROPERTY PHOTO**