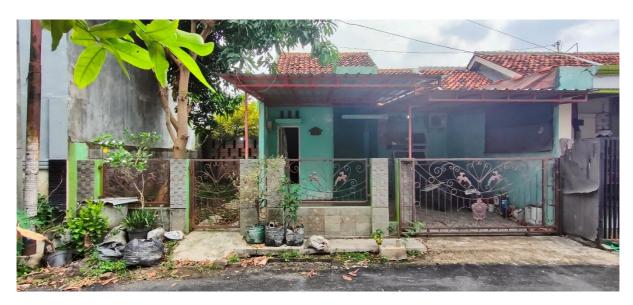

## RESIDENTIAL PERUM CLUSTER DINAR INDAH

Meteseh, Tembalang, Semarang, Jawa Tengah

## PROPERTY INFORMATION

Property Type : Residential

 $Land Area \hspace{1.5cm} : \hspace{.5cm} 123 \hspace{.05cm} m^2$ 

Building Area : 36 m<sup>2</sup>

Document : SHGB

Sale with Condition : As it is

Price : IDR 273,343,000,-

Property prices and availability are subject to change without notice.

Property Address : Perum Cluster Dinar Indah Blok 2B No.22 RT 002 RW 032,

Kelurahan Meteseh Kecamatan Tembalang Kota Semarang

Provinsi Jawa Tengah.

## **PROPERTY PHOTO**