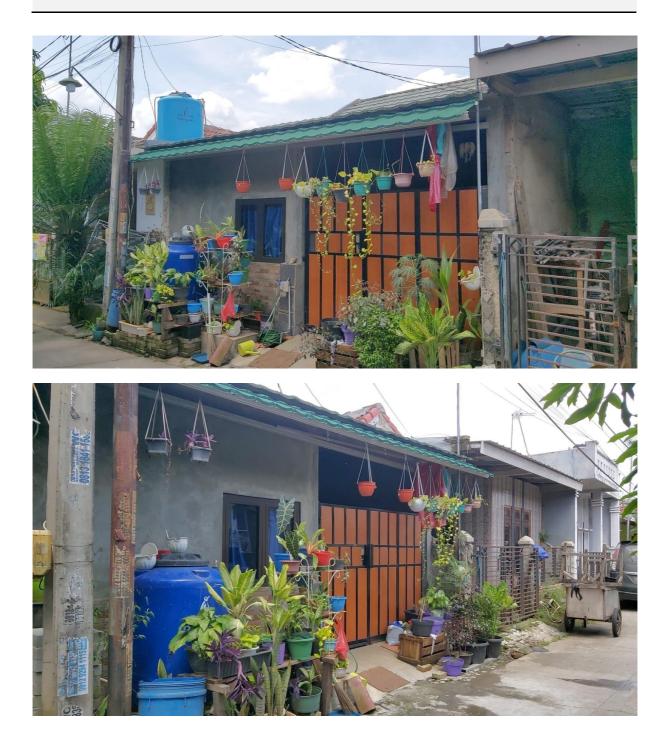

|
| Document             | : | SHM                                                                                                                    |
| Sale with Condition  | : | As it is                                                                                                               |
| Price                | : | IDR 128,000,000 ,-<br>Property prices and availability are subject to change without notice                            |
| Property Address     | : | Perumahan Mega Regency JI Beringin VI Blok H15 No 30,<br>Sukasari, Serang Baru, Kabupaten Bekasi, Provinsi Jawa Barat. |
| Contact Person / PIC | : | Muhamad Azhari<br>08118334802                                                                                          |



## **PROPERTY PHOTO**