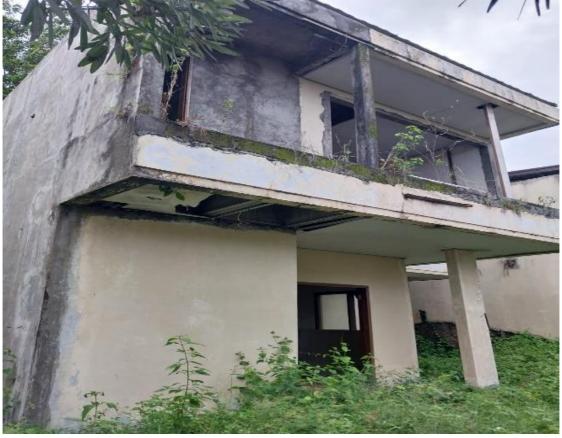

## RESIDENTIAL PERUMAHAN UPPALA HILL

Kuta Selatan, Badung, Bali



## PROPERTY INFORMATION

Property Type : Residential

 $Land Area \hspace{1.5cm} : \hspace{.5cm} 110 \hspace{.05cm} m^2$ 

Building Area : 105 m<sup>2</sup>

Document : SHM

Sale with Condition : As it is

Price : IDR 932,624,000,-

Property prices and availability are subject to change without notice.

Property Address : Perumahan Uppala Hill Type Gold Kav 45

Kelurahan Benoa, Kecamatan Kuta Selatan

Kabupaten Badung, Provinsi Bali.

Contact Person / PIC : I Kadek Suwitra & Kadek Trinawati

08118334777 & 08118725410



## **PROPERTY PHOTO**