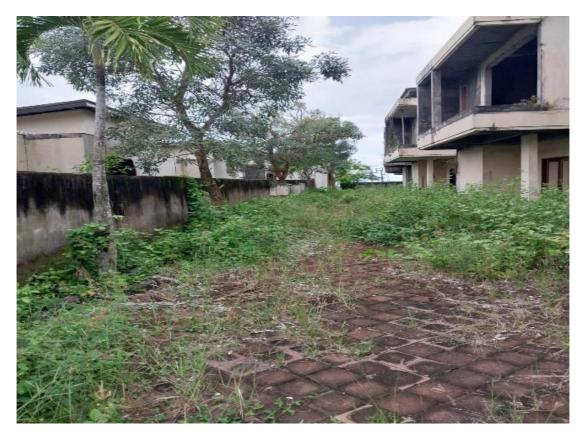

## RESIDENTIAL PERUMAHAN UPPALA HILL

Kuta Selatan, Badung, Bali



## PROPERTY INFORMATION

Property Type : Residential

 $Land Area \hspace{1.5cm} : \hspace{.5cm} 110 \hspace{.05cm} m^2$ 

Building Area : 105 m<sup>2</sup>

Document : SHM

Sale with Condition : As it is

Price : IDR 932,624,000,-

Property prices and availability are subject to change without notice.

Property Address : Perumahan Uppala Hill Type Gold Kav 45

Kelurahan Benoa, Kecamatan Kuta Selatan

Kabupaten Badung, Provinsi Bali.

Contact Person / PIC : I Kadek Suwitra & Kadek Trinawati

08118334777 & 08118725410



## **PROPERTY PHOTO**