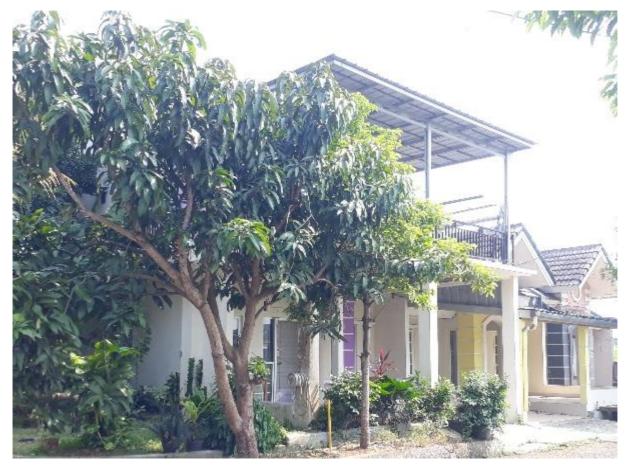

## PROPERTY INFORMATION

| Property Type        | : | Residential                                                                                              |
|----------------------|---|----------------------------------------------------------------------------------------------------------|
| Land Area            | : | 154 m <sup>2</sup>                                                                                       |
| Building Area        | : | 60 m <sup>2</sup>                                                                                        |
| Document             | : | SHM                                                                                                      |
| Sale with Condition  | : | As It Is                                                                                                 |
| Price                | : | IDR 836,000,000,-<br>Property prices and availability are subject to change without notice .             |
| Property Address     | : | Perum Resinda Peoples Park Blok K7 No 20, Purwadana,<br>Telukjambe Timur, Karawang, Provinsi Jawa Barat. |
| Contact Person / PIC | : | Muhamad Azhari<br>08118334802                                                                            |

## **PROPERTY PHOTO**