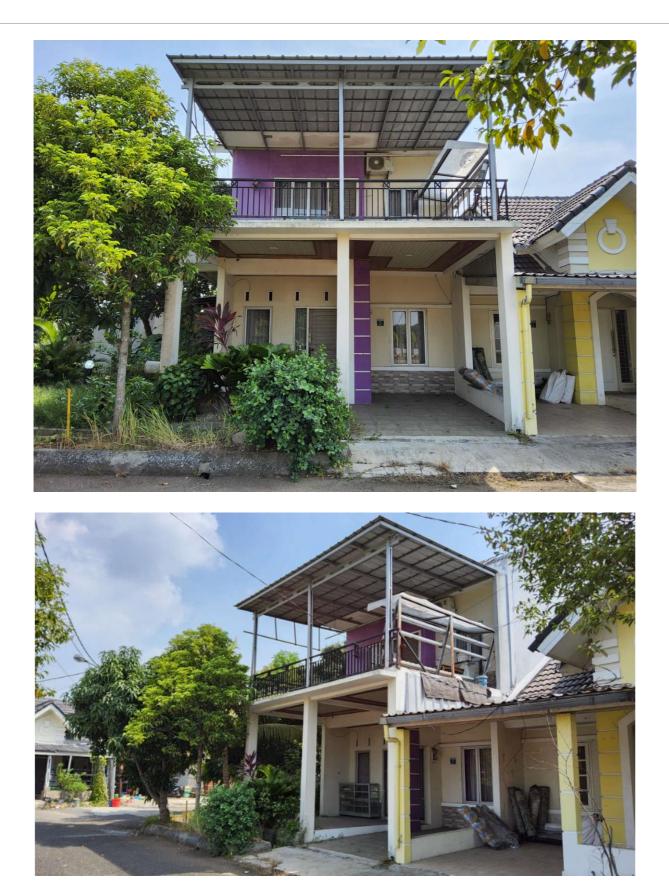

## PROPERTY INFORMATION

| Property Type        | : | Residential                                                                                              |
|----------------------|---|----------------------------------------------------------------------------------------------------------|
| Land Area            | : | 154 m <sup>2</sup>                                                                                       |
| Building Area        | : | 60 m <sup>2</sup>                                                                                        |
| Document             | : | SHM                                                                                                      |
| Sale with Condition  | : | As It Is                                                                                                 |
| Price                | : | IDR 836,000,000,-<br>Property prices and availability are subject to change without notice .             |
| Property Address     | : | Perum Resinda Peoples Park Blok K7 No 20, Purwadana,<br>Telukjambe Timur, Karawang, Provinsi Jawa Barat. |
| Contact Person / PIC | : | Muhamad Azhari<br>08118334802                                                                            |

## **PROPERTY PHOTO**