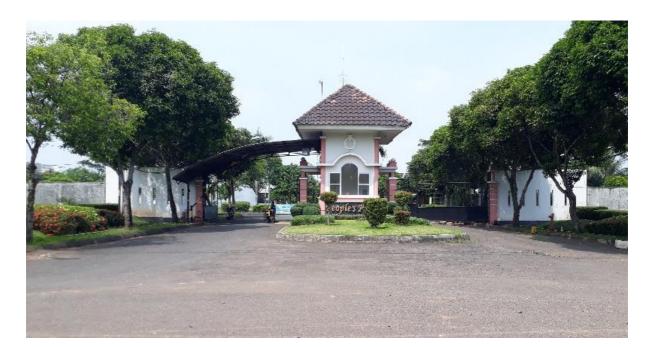

## RESIDENTIAL RESINDA PEOPLES PARK

Telukjambe Timur, Karawang, Jawa Barat

## PROPERTY INFORMATION

| Property Type        | : | Residential                                                                                              |
|----------------------|---|----------------------------------------------------------------------------------------------------------|
| Land Area            | : | 154 m <sup>2</sup>                                                                                       |
| Building Area        | : | 60 m <sup>2</sup>                                                                                        |
| Document             | : | SHM                                                                                                      |
| Sale with Condition  | : | As It Is                                                                                                 |
| Price                | : | IDR 836,000,000,-<br>Property prices and availability are subject to change without notice .             |
| Property Address     | : | Perum Resinda Peoples Park Blok K7 No 20, Purwadana,<br>Telukjambe Timur, Karawang, Provinsi Jawa Barat. |
| Contact Person / PIC | : | Muhamad Azhari<br>08118334802                                                                            |