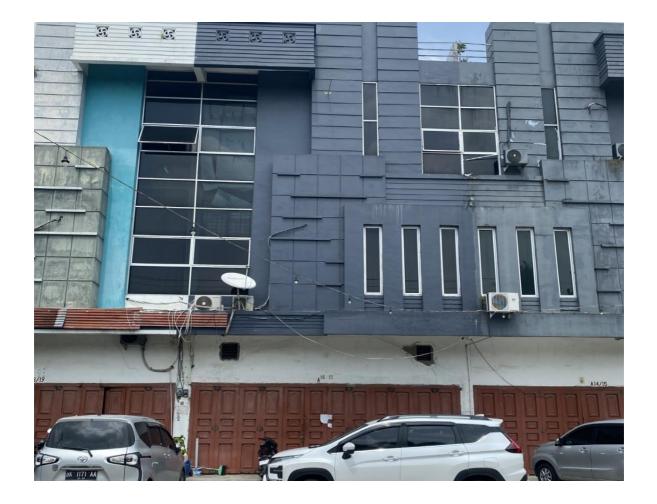

## SHOPHOUSE KOMPLEK MEGA CITY

Percut Sei Tuan, Deli Serdang, Sumatera Utara

## PROPERTY INFORMATION

| Property Type        | : | Shophouse                                                                                                              |
|----------------------|---|------------------------------------------------------------------------------------------------------------------------|
| Land Area            | : | 128 m <sup>2</sup>                                                                                                     |
| Building Area        | : | 384 m <sup>2</sup>                                                                                                     |
| Document             | : | SHM                                                                                                                    |
| Sale with Condition  | : | As It Is                                                                                                               |
| Price                | : | IDR 2,287,232,000,-<br>Property prices and availability are subject to change without notice .                         |
| Property Address     | : | Jl. Besar Tembung Blok A No. 16 Sampai 17 Komplek Mega City<br>Percut Sei Tuan, Deli Serdang, Provinsi Sumatera Utara. |
| Contact Person / PIC | : | Irham Jaya Syahputra<br>08118334801                                                                                    |

## **PROPERTY PHOTO**