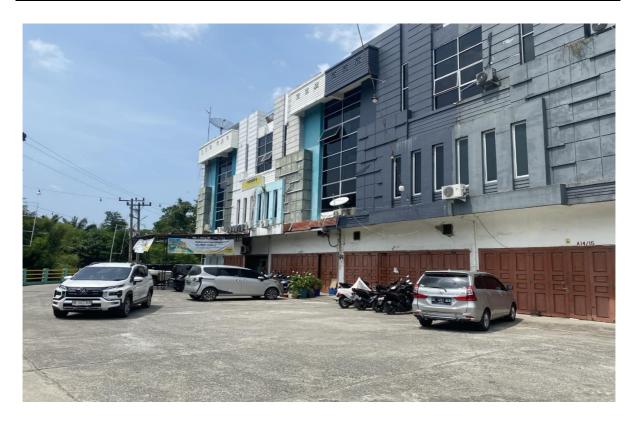

## SHOPHOUSE KOMPLEK MEGA CITY

Percut Sei Tuan, Deli Serdang, Sumatera Utara

## PROPERTY INFORMATION

| Property Type        | : | Shophouse                                                                                                              |
|----------------------|---|------------------------------------------------------------------------------------------------------------------------|
| Land Area            | : | 128 m <sup>2</sup>                                                                                                     |
| Building Area        | : | 384 m <sup>2</sup>                                                                                                     |
| Document             | : | SHM                                                                                                                    |
| Sale with Condition  | : | As It Is                                                                                                               |
| Price                | : | IDR 2,287,232,000,-<br>Property prices and availability are subject to change without notice .                         |
| Property Address     | : | Jl. Besar Tembung Blok A No. 16 Sampai 17 Komplek Mega City<br>Percut Sei Tuan, Deli Serdang, Provinsi Sumatera Utara. |
| Contact Person / PIC | : | Irham Jaya Syahputra<br>08118334801                                                                                    |

## **PROPERTY PHOTO**