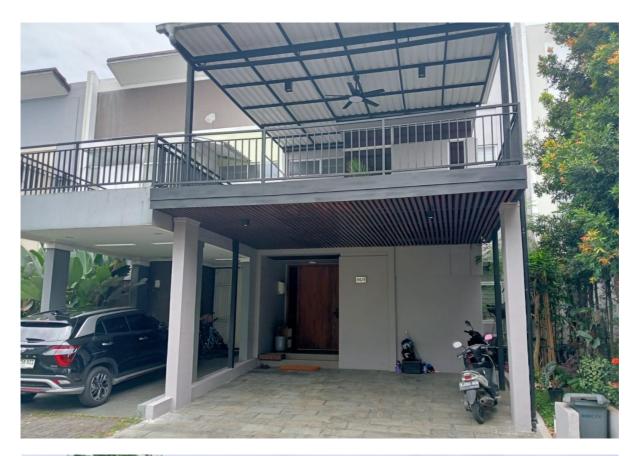

## PROPERTY INFORMATION

| Property Type        | : | Residential                                                                                                                         |
|----------------------|---|-------------------------------------------------------------------------------------------------------------------------------------|
| Land Area            | : | 119 m <sup>2</sup>                                                                                                                  |
| Building Area        | : | 79 m <sup>2</sup>                                                                                                                   |
| Document             | : | SHM                                                                                                                                 |
| Sale with Condition  | : | As It Is                                                                                                                            |
| Price                | : | IDR 1,946,500,000,-<br>Property prices and availability are subject to change without notice .                                      |
| Property Address     | : | Komplek Bsd The Icon Cluster Cosmo Blok E 6 No. 09 Kelurahan<br>Sampora, Kecamatan Cisauk, Kabupaten Tangerang, Provinsi<br>Banten. |
| Contact Person / PIC | : | Muhamad Azhari<br>08118334802                                                                                                       |

## **PROPERTY PHOTO**