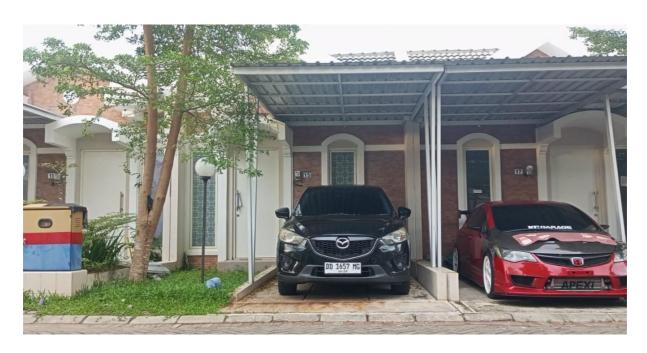

## RESIDENTIAL CLUSTER LAURUS RESIDENCES

Tamalate, Makassar, Sulawesi Selatan



## PROPERTY INFORMATION

Property Type : Residential

 $Land\ Area \qquad \qquad : \qquad 60\ m^2$ 

Building Area : 30 m<sup>2</sup>

Document : SHM

Sale with Condition : As it is

Price : IDR 396,390,000,-

Property prices and availability are subject to change without notice

Property Address : Perumahan Tanjung Bunga, Cluster Laurus Residences, Jalan

Scarlet Leaf No. 15, Kelurahan Barombong, Kecamatan Tamalate, Kota Makassar, Provinsi Sulawesi Selatan.

Contact Person / PIC : Irene Uranti M/ Rizki Sirait

08118152590/ 081119567967



## **PROPERTY PHOTO**