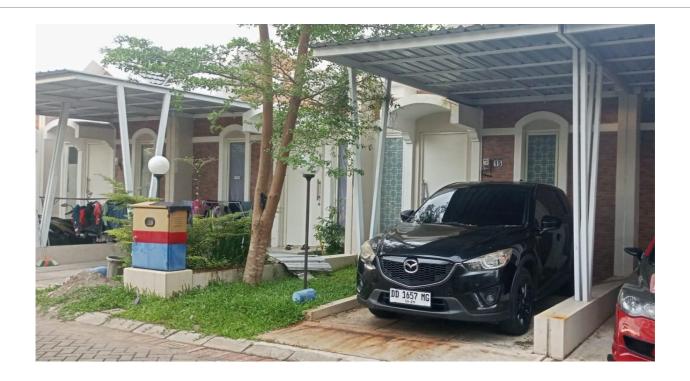

## RESIDENTIAL CLUSTER LAURUS RESIDENCES

Tamalate, Makassar, Sulawesi Selatan



## PROPERTY INFORMATION

Property Type : Residential

 $Land\ Area \qquad \qquad : \qquad 60\ m^2$ 

Building Area : 30 m<sup>2</sup>

Document : SHM

Sale with Condition : As it is

Price : IDR 396,390,000,-

Property prices and availability are subject to change without notice

Property Address : Perumahan Tanjung Bunga, Cluster Laurus Residences, Jalan

Scarlet Leaf No. 15, Kelurahan Barombong, Kecamatan Tamalate, Kota Makassar, Provinsi Sulawesi Selatan.

Contact Person / PIC : Irene Uranti M/ Rizki Sirait

08118152590/ 081119567967



## **PROPERTY PHOTO**